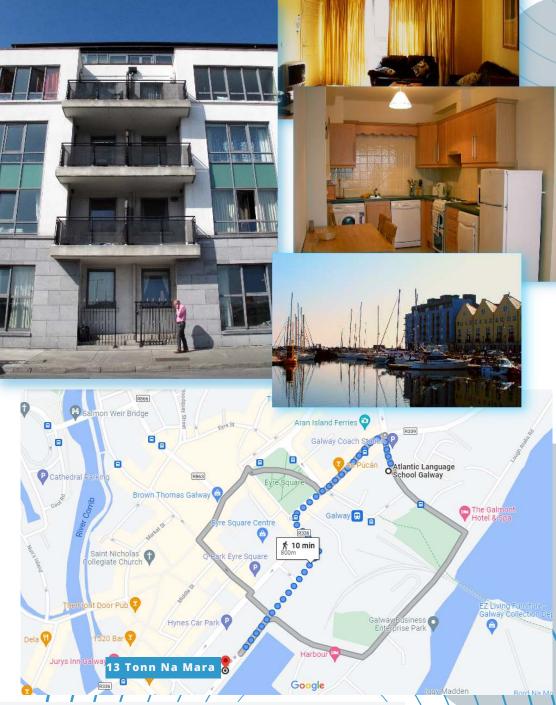

### **TONN NA MARA**

Tonn na Mara is a modern development of spacious apartments located in Galway city centre.

#### Just a 10 minutes walk school

#### FACILITIES

- Self-catering: fully-fitted kitchen with all cooking facilities and utensils
- Common areas (living room, kitchen)
- Private Bathroom and Shower option
- Wi-Fi and TV
- Washing Machine
- Bed linen & a set of towels provided (students are recommended to bring extra towels)
- 3 bedroom apartments