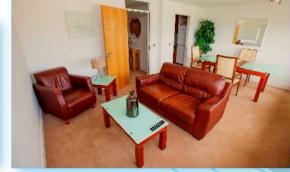

### FACILITIES

- Self-catering: fully-fitted kitchen with all cooking facilities and utensils
- Common areas (living room, kitchen)
- Private Bathroom and Shower option
- Wi-Fi and TV
- Washing Machine
- Bed linen & a set of towels provided (clients are recommended to bring extra towels).