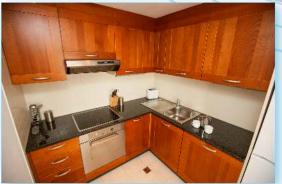

### FACILITIES

- Self-catering: fully-fitted kitchen with all cooking facilities and utensils
- Common areas (living room, kitchen)
- Private Bathroom and Shower option
- Wi-Fi and TV
- Washing Machine
- Bed linen & a set of towels provided (clients are recommended to bring extra towels).