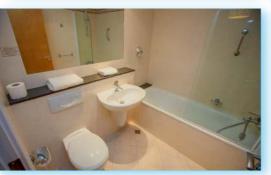

### FACILITIES

- Self-catering: fully-fitted kitchen with all cooking facilities and utensils
- Common areas (living room, kitchen)
- Private Bathroom and Shower option
- Wi-Fi and TV
- Washing Machine
- Bed linen & a set of towels provided (clients are recommended to bring extra towels).