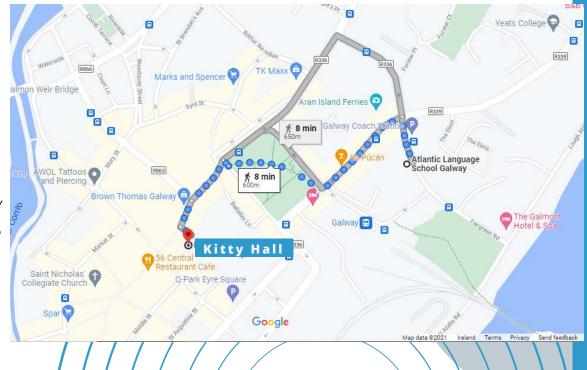

# KITTY HALL

Kitty Hall is located **in the heart of Galway city**, and a stone's throw away from the hustle and bustle of Shop Street. The apartments themselves are tucked away over commercial shopping units with easy access to local Supermarkets, Shops, Bars and Cafés.

### Just 7 minutes walk to school