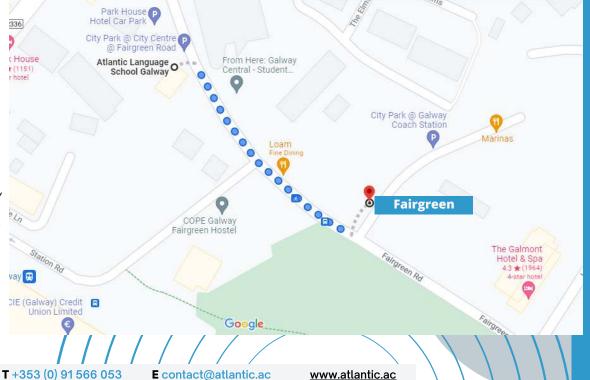

# **FAIRGREEN** *Fairgreen Road, Galway*

# FAIRGREEN

Our Fairgreen apartments are located **in the city centre directly** opposite the school. These comfort apartments are close to several amenities, including a cafeteria and the bus station. Fully-fitted with a kitchen, internet, a living room and showering facilities.

### Just a 1 minute walk to school