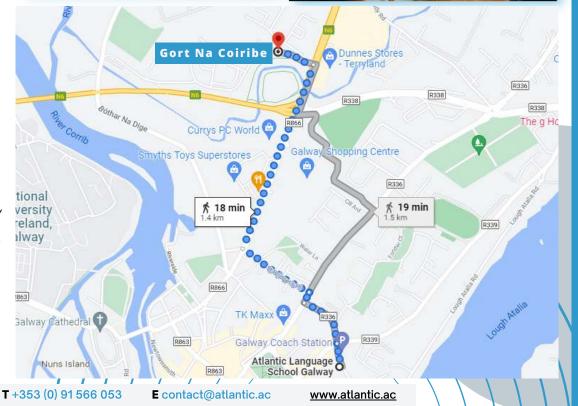

## **GORT NA COIRIBE**

Gort na Coirbe apartments are a purpose-built private residence. In this beautiful residential setting we endeavour to promote an atmosphere which is **safe and comfortable** and close to a wide range of amenities.

18 minute walk to school