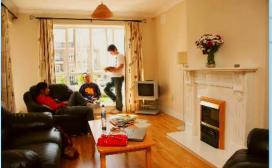

# FAIRGREEN

Our Fairgreen apartments are located **in the city centre directly** opposite the school. These comfort apartments are close to several amenities, including a cafeteria and the bus station. Fully-fitted with a kitchen, internet, a living room and showering facilities.

### FACILITIES

- Self-catering: fully-fitted kitchen with all cooking facilities and utensils
- Common areas (living room, kitchen)
- Private Bathroom and Shower option
- Wi-Fi and TV
- Washing Machine
- Bed linen & a set of towels provided (students are recommended to bring extra towels)
- 2 bedroom apartments