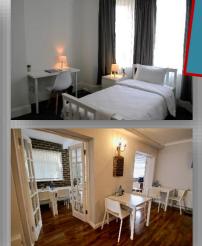

Students will have access to the student lounge with TV, enjoy games nights and cinema evenings and interact with other students staying there. There is free Wi-Fi in the residence and laundry facilities are also provided. There are also attractive gardens where you can sit and relax. Accommodation is en-suite and modern.

## Single en-suite room - £165 p/w

Accommodation placement fee: £60

Available for students aged 18+

## **Price Includes:**

- A fully-furnished room with study space and clean linen
- A landscaped garden
- Full board meal plan included
- Free Wi-Fi
- Onsite Laundry facilities
- Student Lounge
- Round-the-clock 24-hour maintenance support and security