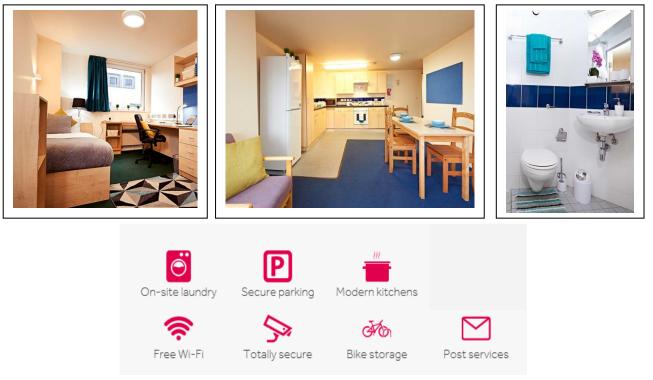

## Campus Living Village 5 Burley Road, Leeds LS3 1LN 0113 887 0140

Campus Living Village self-catering student residence is a 10 minute walk from CES Leeds. Each flat has 5 lockable bedrooms which share a communal kitchen-diner. All bedrooms are comfortable and bright with an en-suite bathroom. They come with shelves, drawers and a handy bookcase for all your notes and textbooks, as well as a spacious wardrobe.