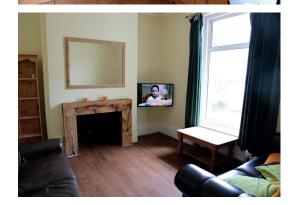

There is a communal lounge and a large fully-equipped kitchen with cooker, fridge, freezer, dishwasher, microwave, kettle, toaster and all cooking utensils.

106 Pevensey Road, Eastbourne, BN22 8AE