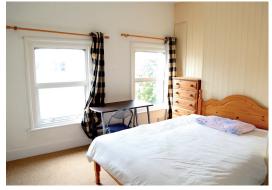

## **Shared Student House - Pevensey Road**

Age: 18

Rooms: Double for single occupancy

Meals: Self-catering

Internet: Free WiFi throughout

Available: Sunday-Saturday/Sunday, July-September

Cleaning: Linen change + fortnightly clean of

communal areas

Location: 10 minutes' walk from ELC

All bedrooms have a double-bed, desk for study, wardrobe and chest-of-drawers. All bedding and bed linen is provided and changed weekly. You need to bring your own towels. There is a coin-operated washing machine and dryer. All rooms have separate locks. Communal areas are cleaned every 2 weeks but you are responsible for cleaning your own bedroom.