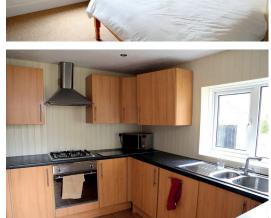

There is a communal lounge and a large fully-equipped kitchen with cooker, fridge, freezer, dishwasher, microwave, kettle, toaster and all cooking utensils.

106 Pevensey Road, Eastbourne, BN22 8AE