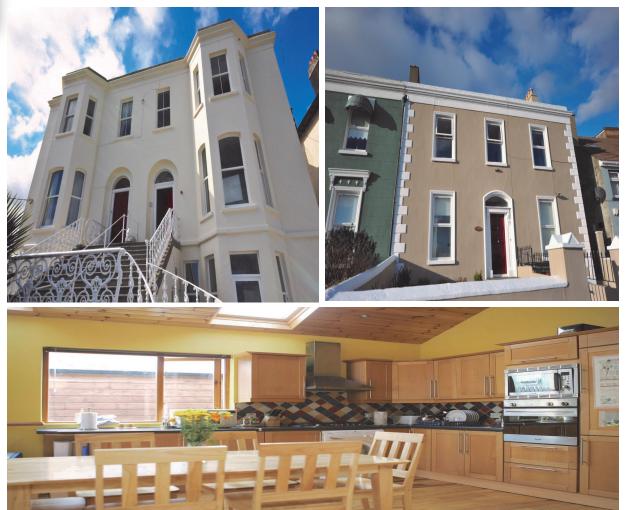

Neptune/Altona Apts Strand Road Bray Co. Dublin

Marine Terrace Strand Road Bray Co. Dublin

"Marine Terrace" - Student residence— Ensuite rooms

Located on the seafront only 700 metres from the school the ATC residence offers accommodation in single and twin rooms (all en-suite) on a self catering basis.

Located in two Victorian houses on the seafront next door to the school the ATC student apartments offer accommodation in single and twin rooms on a self-catering basis.

The self contained apartments have 2/3 bedrooms with shared bathroom, a fully fitted kitchen with washer/dryer and living room with TV/DVD.