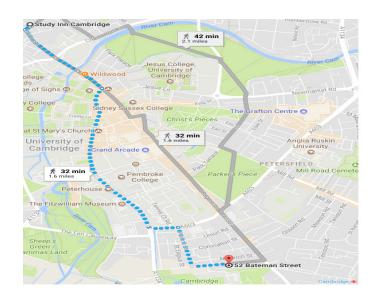

## AVAILABLE

Jan-Dec

| WEEKLY PRICE<br>PER PERSON | 2018 |
|----------------------------|------|
| 1-3 weeks                  | £275 |
| 4+ weeks                   | £255 |

| ADDRESS             | Study Inn Cambridge<br>Castle Park, Castle Street,<br>Cambridge,<br>CB3 0SZ |
|---------------------|-----------------------------------------------------------------------------|
| TRAVEL TIME         | 30-35 minute walk to<br>St Giles Cambridge                                  |
| ARRIVAL             | after 10.00am, Sunday                                                       |
| DEPARTURE           | before 10.00am, Sunday                                                      |
| EMERGENCY<br>NUMBER | +44 (0) 1223 633822                                                         |