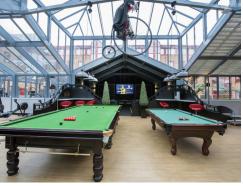

| AGES          | 18+                                                                                                                                                                                                                                                                                                                                                                           |
|---------------|-------------------------------------------------------------------------------------------------------------------------------------------------------------------------------------------------------------------------------------------------------------------------------------------------------------------------------------------------------------------------------|
| ROOM TYPE     | Deluxe double room with en suite                                                                                                                                                                                                                                                                                                                                              |
| MEALS         | Self-catering                                                                                                                                                                                                                                                                                                                                                                 |
| ACCOMMODATION | <ul> <li>Superfast Wi-Fi</li> <li>En-suite shower room</li> <li>Private fully fitted kitchen</li> <li>Weekly room cleaning service</li> <li>Personal TV with DVD player</li> <li>Fully equipped gym with steam room and</li> <li>shower room</li> <li>Pool and snooker table</li> <li>Cinema room with PlayStation 4</li> <li>Electric bikes for cycling to school</li> </ul> |