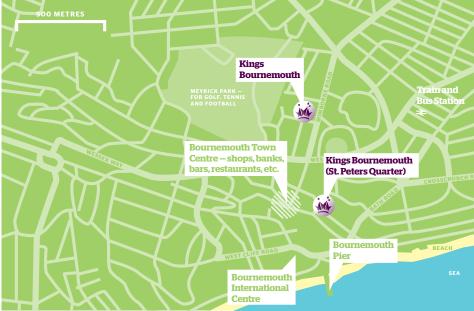

# Residence area description

Situated in the heart of Bournemouth Town Centre in the same building as St. Peters campus, the residence is just a 10-minute walk from the Braidley Road Campus and from Bournemouth beach. All the attractions of Bournemouth town centre, and local healthcare facilities are on your doorstep.

## Journey to college

Bars and clubs

| Door to door travel time | 1 minute (St.Peters Quarter) |
|--------------------------|------------------------------|
|                          | 10 minutes (Braidley Road)   |
| Means of transportation  | Onfoot                       |