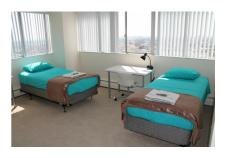

### **DESCRIPTION OF ACCOMMODATION**

EC's Barrington Plaza apartments are located in the heart of Brentwood and neighbouring Westwood area. The shared apartments can accommodate up to 4 people and include two bedrooms, each with two twin beds, and two bathrooms. Both apartments have a living room, fully equipped kitchen, and patio.

### **TYPE OF ROOMS**

Single / Twin with shared bathroom