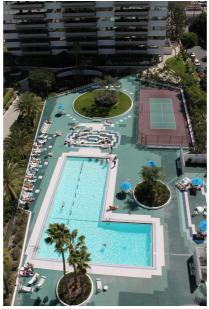

### **ACCOMMODATION INCLUDES**

- Cable TV
- Laundry Facilities
- Walk-in closets
- Central heating and air conditioning
- Private balcony with view
- Fully-equipped kitchen
- Basic kitchen supplies
- Bed linen and towels are provided
- Weekly cleaning and linen exchange
- Parking 30 parking spots available at \$25 per week each (no need to prebook as it's always available)
- Fitness center and Olympic swimming pool, open for 24 hours and free of charge
- 24 hour on-site Resident Advisor
- Turbo internet with Wi-Fi in each unit and comes with basic cable
- Card-operated laundry machine (\$5 for a one time card, \$1.75 per wash & \$1.75 per dry)