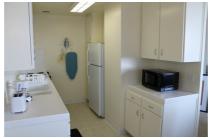

### **DESCRIPTION OF ACCOMMODATION**

EC's Barrington Plaza apartments are located in the heart of Brentwood and neighbouring Westwood area. The shared apartments can accommodate up to 4 people and include two bedrooms, each with two twin beds, and two bathrooms. Both apartments have a living room, fully equipped kitchen, and patio.

### **ACCOMMODATION INCLUDES**

- Cable TV
- Laundry Facilities
- Walk-in closets
- Central heating and air conditioning
- Private balcony with view
- Fully-equipped kitchen
- Basic kitchen supplies
- Bed linen and towels are provided
- Weekly cleaning and linen exchange
- Parking 30 parking spots available at \$25 per week each (no need to prebook as it's always available)
- Fitness center and Olympic swimming pool, open for 24 hours and free of charge
- 24 hour on-site Resident Advisor
- Turbo internet with Wi-Fi in each unit and comes with basic cable
- Card-operated laundry machine (\$5 for a one time card, \$1.75 per wash & \$1.75 per dry)