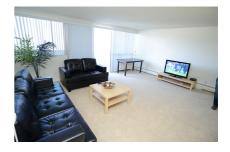

### **DESCRIPTION OF ACCOMMODATION**

EC's Barrington Plaza apartments are located in the heart of Brentwood and neighbouring Westwood area. The shared apartments can accommodate up to 4 people and include two bedrooms, each with two twin beds, and two bathrooms. Both apartments have a living room, fully equipped kitchen, and patio.

### **ACCOMMODATION INCLUDES**

- Cable TV
- Laundry Facilities
- Walk-in closets
- Central heating and air conditioning
- Private balcony with view
- Fully-equipped kitchen
- Basic kitchen supplies
- Bed linen and towels are provided
- Weekly cleaning and linen exchange
- Parking 30 parking spots available at \$25 per week each (no need to prebook as it's always available)
- Fitness center and Olympic swimming pool, open for 24 hours and free of charge
- 24 hour on-site Resident Advisor
- Turbo internet with Wi-Fi in each unit and comes with basic cable
- Card-operated laundry machine (\$5 for a one time card, \$1.75 per wash & \$1.75 per dry)