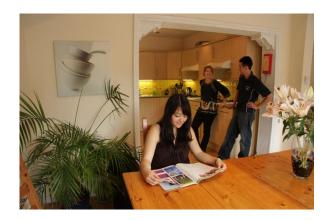

#### **Communal Facilities**

- A large, well equipped kitchen/dining/sitting area with all facilities including cooker, microwave, dishwasher, fridge/freezer, TV with cable connection & DVD player.
- Laundry room with iron, washing machine & clothes dryer
- Sunny outside garden
- · Wifi throughout the building