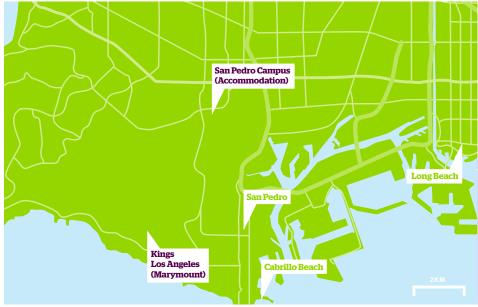

## Residence address

1600 Palos Verdes Dr N, San Pedro, CA 90732

# Residence area description

The San Pedro residential campus is located a short bus ride from the main Oceanside campus, and is served by a free shuttle service. It is situated in the town of San Pedro, one of the most historic areas of LA. It benefits from a range of cafes, restaurants, shops and entertainment venues and is known for its bustling waterfront area.

| Journey to college          |                                                     |
|-----------------------------|-----------------------------------------------------|
| Door to door travel time    | 15 minutes                                          |
| Means of transportation     | Free shuttle bus                                    |
| Within walking distance of: |                                                     |
| Supermarkets                | 10-15 minutes                                       |
| Bank                        | 10-15 minutes                                       |
| Mobile phone retailers      | 10 - 15 minutes                                     |
| Cafes/Restaurants           | 10-15 minutes                                       |
| Shops                       | 10 - 15 minutes                                     |
| Others                      | 10 - 15 minutes to movie theater, mall, restaurants |