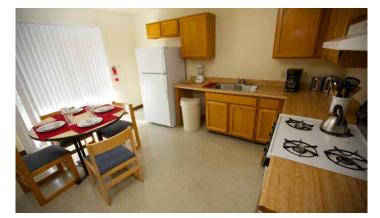

## Residence description

Students live at the superb San Pedro Residential Campus, in newly renovated fully furnished, two-story townhouses. All include kitchen, living room, patio and garage. There are four-person apartment-style units and seven-person suite-style units. Students also have access to a laundry room, study lounge, basketball and volleyball courts, snack shop and outdoor pavilion.