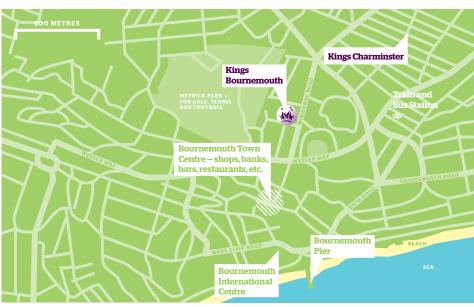

## Residence area description

The residence is situated just 5 minutes' walk from Charminster (the vibrant and trendy heart of student life in Bournemouth), just a 20-minute walk from Kings and a 30-minute walk to the town centre. A range of amenities and healthcare facilities are close by.

| arriennes and realineare lac  | indes are close by.                                                                                     |
|-------------------------------|---------------------------------------------------------------------------------------------------------|
| Journey to college:           |                                                                                                         |
| Door to door travel time      | 20 minutes (Braidley Road)<br>25 minutes (St. Peters Quarter)                                           |
| Means of transportation       | On foot                                                                                                 |
| Within walking distance of:   |                                                                                                         |
| Supermarkets                  | 5 minutes                                                                                               |
| Cafes/Restaurants             | 5 minutes                                                                                               |
| Town centre                   | 25 minutes                                                                                              |
| Shops                         | 5 minutes                                                                                               |
| Others                        | 30 minutes walk to the beach                                                                            |
| Arrival and departure         | Comments                                                                                                |
| Check in day                  | Sundayonly                                                                                              |
| Check in time                 | After 14.00*                                                                                            |
| Check out day                 | Sunday                                                                                                  |
| Check out time                | Before 10.00                                                                                            |
| Deposit                       | £150 by cash or card (Payable at college<br>for EFL students. Academic students pay<br>before arrival.) |
| Residence emergency<br>number | +44(0)7466681831                                                                                        |