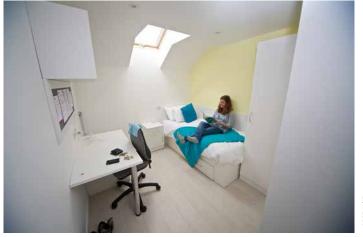

## Residence description

Kings Charminster is a brand new purposebuilt premium student residence just 20 minutes walk from Kings Bournemouth. The residence offers 41 single and twin bedrooms, all with en suite shower rooms and furnished to a high standard. The residence is half-board with breakfast and dinner freshly prepared by our chefs. Students are supervised by the full time residence warden. *Exclusively for Kings students*.

#### Type of rooms

Single (En suite)

Twin (En suite)

| Residence facilities         | Comments                                                     |
|------------------------------|--------------------------------------------------------------|
| Internet access WiFi         | Included in price                                            |
| Student lounge               | With DVD player, TV and Wii                                  |
| Laundry                      | On site, coin-operated                                       |
| Secure Bike Storage          | ✓                                                            |
| Cleaning                     | Communal areas twice per week, bedrooms and bathrooms weekly |
| Tea/coffee making facilities | Situated in dining room                                      |
| Residence staff              | Live-in warden                                               |
| Heating                      | Included in the price                                        |
| 24 hour security             | ✓                                                            |
| Room facilities              | Comments                                                     |
| Duvet and pillow provided    | ✓                                                            |
| Bed sheets provided          | Clean bedding provided weekly                                |
| Toilet paper provided        | ✓                                                            |
| En suite shower room         | ✓                                                            |
| Bath mat                     | ✓                                                            |
| Luggage storage              | ✓                                                            |
| Desk and lamp                | ✓                                                            |
| Wardrobe                     | ✓                                                            |
| Internet access WiFi         | Included in price                                            |
|                              |                                                              |
| Security                     |                                                              |