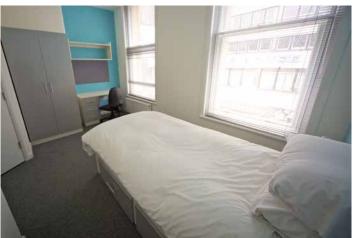

#### Residence description

A premium residence in the heart of Bournemouth town centre, just 10 minutes' walk from Kings Bournemouth. The residence is a lovely historic building (the old Post Office) and offers 13 light and spacious single and twin bedrooms, all with en suite shower room. The residence is self-catering and has a fully equipped kitchen/dining room. Exclusively for Kings students.

## Type of rooms

Single (En suite)

Twin (En suite)

Means of transportation On foot

| Residence facilities          | Comments                                      |
|-------------------------------|-----------------------------------------------|
| Internet access WiFi          | Included in price                             |
| Communal kitchen              | Fully equipped                                |
| Student lounge                | With DVD player and TV                        |
| Laundry                       | On site, token operated                       |
| Secure bike storage           | ✓                                             |
| Heating                       | Included in the price                         |
| Residence staff               | Manager/warden available to students          |
| Fridge and freezer            | Available for communal use                    |
| Kitchen utensils and crockery | Available for communal use                    |
| Cleaning                      | Communal areas, bedrooms and bathrooms weekly |
| Room facilities               | Comments                                      |
| Duvet and pillow provided     | ✓                                             |
| Bed sheets                    | Clean bedding provided weekly                 |
| Toilet paper provided         | Starter pack only                             |
| En suite shower room          | ✓                                             |
| Bath mats                     | ✓                                             |
| Luggage storage               | ✓                                             |
| Desk and lamp                 | ✓                                             |
| Wardrobe                      | ✓                                             |
| Internet access WiFi          | Included in price                             |