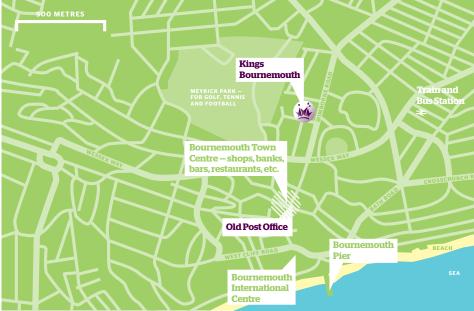

# Residence area description

Situated in the heart of Bournemouth Town Centre just a 10-minute walk from Kings and from Bournemouth beach. All the attractions of Bournemouth town centre, and local healthcare facilities are on your doorstep.

| Within walking distance of:              |                                                                      |
|------------------------------------------|----------------------------------------------------------------------|
| Supermarkets                             | 2 minutes                                                            |
| Cafes/Restaurants                        | 2 minutes                                                            |
| Town centre                              | 2 minutes                                                            |
| Shops                                    | 2 minutes                                                            |
| Cinema                                   | 5 minutes                                                            |
| Gym                                      | 5 minutes                                                            |
| Bars and clubs                           | 5 minutes                                                            |
| Others                                   | 10 minutes' walk to the beach, 2 minutes walk to Bournemouth Gardens |
|                                          |                                                                      |
| Arrival and departure                    | Comments                                                             |
| Arrival and departure Check in day       | <b>Comments</b> Sunday only                                          |
| •                                        |                                                                      |
| Check in day                             | Sunday only                                                          |
| Check in day Check in time               | Sunday only After 14.00*                                             |
| Check in day Check in time Check out day | Sunday only After 1400* Sunday                                       |

# Journey to college

| Door to door travel time | 10 minutes (Braidley Road)    |
|--------------------------|-------------------------------|
|                          | 5 minutes (St.Peters Quarter) |