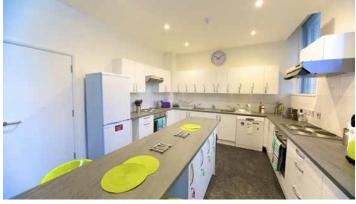

#### Meals

The residence is self-catering only and has a well-equipped kitchen.

Means of transportation On foot

| Residence facilities          | Comments                                      |
|-------------------------------|-----------------------------------------------|
| Internet access WiFi          | Included in price                             |
| Communal kitchen              | Fully equipped                                |
| Student lounge                | With DVD player and TV                        |
| Laundry                       | On site, token operated                       |
| Secure bike storage           | ✓                                             |
| Heating                       | Included in the price                         |
| Residence staff               | Manager/warden available to students          |
| Fridge and freezer            | Available for communal use                    |
| Kitchen utensils and crockery | Available for communal use                    |
| Cleaning                      | Communal areas, bedrooms and bathrooms weekly |
| Room facilities               | Comments                                      |
| Duvet and pillow provided     | ✓                                             |
| Bed sheets                    | Clean bedding provided weekly                 |
| Toilet paper provided         | Starter pack only                             |
| En suite shower room          | ✓                                             |
| Bath mats                     | ✓                                             |
| Luggage storage               | ✓                                             |
| Desk and lamp                 | ✓                                             |
| Wardrobe                      | ✓                                             |
| Internet access WiFi          | Included in price                             |