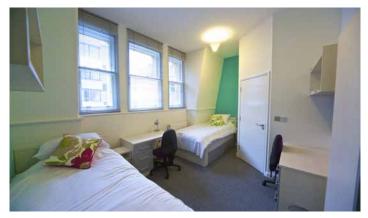

#### Residence description

A premium residence in the heart of Bournemouth town centre, just 10 minutes' walk from Kings Bournemouth. The residence is a lovely historic building (the old Post Office) and offers 13 light and spacious single and twin bedrooms, all with en suite shower room. The residence is self-catering and has a fully equipped kitchen/dining room. Exclusively for Kings students.

## Type of rooms

Single (En suite)

Twin (En suite)

Means of transportation On foot

| Residence facilities          | Comments                                      |
|-------------------------------|-----------------------------------------------|
| Internet access WiFi          | Included in price                             |
| Communal kitchen              | Fully equipped                                |
| Student lounge                | With DVD player and TV                        |
| Laundry                       | On site, token operated                       |
| Secure bike storage           | ✓                                             |
| Heating                       | Included in the price                         |
| Residence staff               | Manager/warden available to students          |
| Fridge and freezer            | Available for communal use                    |
| Kitchen utensils and crockery | Available for communal use                    |
| Cleaning                      | Communal areas, bedrooms and bathrooms weekly |
| Room facilities               | Comments                                      |
| Duvet and pillow provided     | ✓                                             |
| Bed sheets                    | Clean bedding provided weekly                 |
| Toilet paper provided         | Starter pack only                             |
| En suite shower room          | ✓                                             |
| Bath mats                     | ✓                                             |
| Luggage storage               | ✓                                             |
| Desk and lamp                 | ✓                                             |
| Wardrobe                      | ✓                                             |
| Internet access WiFi          | Included in price                             |