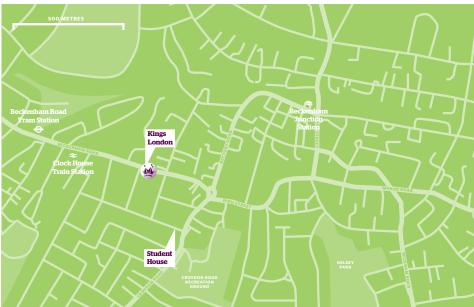

#### For bookings and availability:

Daniela Baptista

T: +44 (0)20 8650 5891

E: daniela.baptista@kingseducation.com

**Click here** to see our Cedars Road student house on Google Maps

| Residence area description                        |                    |  |
|---------------------------------------------------|--------------------|--|
| Residential area about 10 minutes walk to school. |                    |  |
| Journey to college                                |                    |  |
| Door to door travel time                          | 10 minutes         |  |
| Means of transportation                           | On foot            |  |
| Within walking distance of:                       |                    |  |
| Supermarkets                                      | 5 minutes          |  |
| Cafes/Restaurants                                 | 5 minutes          |  |
| Shops                                             | 5 minutes          |  |
| Local Park                                        | 5 minutes          |  |
| Cinema                                            | 5 minutes          |  |
| Hospital                                          | 5 minutes          |  |
| Arrival and departure                             | Comments           |  |
| Check in day                                      | Saturday or Sunday |  |
| Check in time                                     | 15.00 or later     |  |
| Check out day                                     | Saturday or Sunday |  |
| Check out time                                    | 10.00              |  |
| Deposit                                           | Cash only          |  |
| College emergency number                          | +44(0)7702564405   |  |