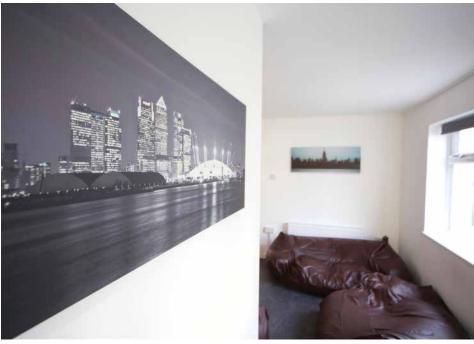

# **Student House description**

Large semi-detached house in a leafy, residential part of Beckenham, close to the high street and opposite the park. Featuring contemporary living spaces, modern bathrooms, kitchen and well-appointed bedrooms

Bedrooms will be allocated on a first come, first served basis

| House facilities                               | Comments                                               |
|------------------------------------------------|--------------------------------------------------------|
| Bedrooms                                       | 7 bedrooms of varying sizes                            |
| Bathroom                                       | 2 bathrooms with shower, toilet and sinks              |
| Lounge                                         | Sofas and television                                   |
| Kitchen/diner                                  | Cooker, fridge/freezer, microwave                      |
| Utility room                                   | Two washing machines/dryers                            |
| Wireless internet                              | Student must bring own laptop.<br>Password: 2086505891 |
| Laundry                                        | Student must do own laundry                            |
| Room facilities                                | Comments                                               |
|                                                |                                                        |
| Duvet and pillow provided                      | Students should bring their own towels                 |
| Duvet and pillow provided  Bed sheets provided | Students should bring their own towels ✓               |
|                                                |                                                        |
| Bed sheets provided                            | ✓                                                      |
| Bed sheets provided Cleaning                   | ✓<br>Weekly                                            |
| Bed sheets provided Cleaning Desk              | ✓<br>Weekly<br>✓                                       |
| Bed sheets provided Cleaning Desk Wardrobe     | ✓<br>Weekly<br>✓                                       |