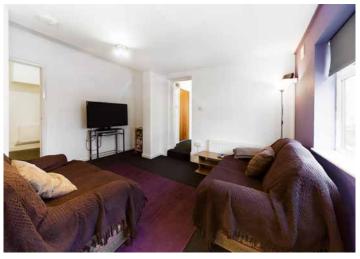

Bedrooms will be allocated on a first come, first served basis

| House facilities                               | Comments                                               |
|------------------------------------------------|--------------------------------------------------------|
| Bedrooms                                       | 7 bedrooms of varying sizes                            |
| Bathroom                                       | 2 bathrooms with shower, toilet and sinks              |
| Lounge                                         | Sofas and television                                   |
| Kitchen/diner                                  | Cooker, fridge/freezer, microwave                      |
| Utility room                                   | Two washing machines/dryers                            |
| Wireless internet                              | Student must bring own laptop.<br>Password: 2086505891 |
| Laundry                                        | Student must do own laundry                            |
| Room facilities                                | Comments                                               |
|                                                |                                                        |
| Duvet and pillow provided                      | Students should bring their own towels                 |
| Duvet and pillow provided  Bed sheets provided | Students should bring their own towels ✓               |
|                                                |                                                        |
| Bed sheets provided                            | ✓                                                      |
| Bed sheets provided Cleaning                   | ✓<br>Weekly                                            |
| Bed sheets provided Cleaning Desk              | ✓<br>Weekly<br>✓                                       |
| Bed sheets provided Cleaning Desk Wardrobe     | ✓<br>Weekly<br>✓                                       |