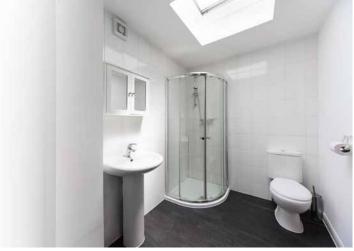

Bedrooms will be allocated on a first come, first served basis

| House facilities                               | Comments                                               |
|------------------------------------------------|--------------------------------------------------------|
| Bedrooms                                       | 7 bedrooms of varying sizes                            |
| Bathroom                                       | 2 bathrooms with shower, toilet and sinks              |
| Lounge                                         | Sofas and television                                   |
| Kitchen/diner                                  | Cooker, fridge/freezer, microwave                      |
| Utility room                                   | Two washing machines/dryers                            |
| Wireless internet                              | Student must bring own laptop.<br>Password: 2086505891 |
| Laundry                                        | Student must do own laundry                            |
| Room facilities                                | Comments                                               |
|                                                |                                                        |
| Duvet and pillow provided                      | Students should bring their own towels                 |
| Duvet and pillow provided  Bed sheets provided | Students should bring their own towels ✓               |
|                                                |                                                        |
| Bed sheets provided                            | ✓                                                      |
| Bed sheets provided Cleaning                   | ✓<br>Weekly                                            |
| Bed sheets provided Cleaning Desk              | ✓<br>Weekly<br>✓                                       |
| Bed sheets provided Cleaning Desk Wardrobe     | ✓<br>Weekly<br>✓                                       |