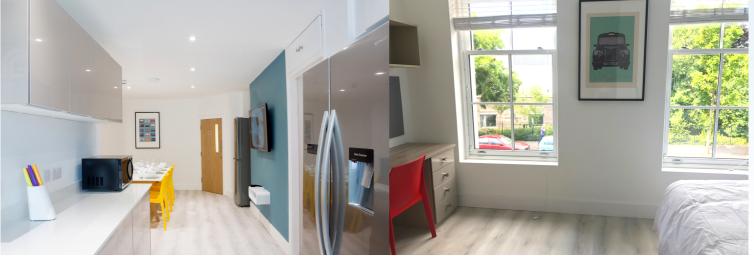

- There are 20 bedrooms, split between two houses, each with a double bed, wardrobe, chest of drawers and desk for studying. Bed linen is provided but not towels.
- Each room has its own private shower and a wash basin.
- 14 of the bedrooms have full en-suite facilities
- Free Wi-Fi throughout the house
- 2 communal kitchen-dining rooms plus two additional kitchenettes
- Separate laundry room with a washing machine and tumble dryer
- Both houses have a live-in House Manager, who is there to look after the house and students and to make sure it's a happy place in which to live. Smoking is not permitted and parties are strictly not allowed