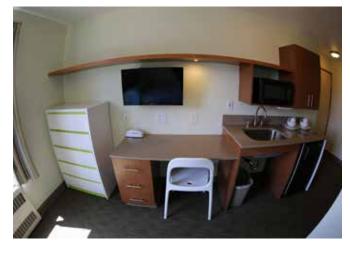

## **1** GENERAL INFORMATION

- Single, twin and double rooms
- Twin room can be booked by one person students will be sharing the room with another person (same gender)
- Self-catering
- Private bathroom
- Ventilation, TV, Refrigerator
- Minimum duration in a twin room (only): 4 weeks
- Minimum age: 18 years