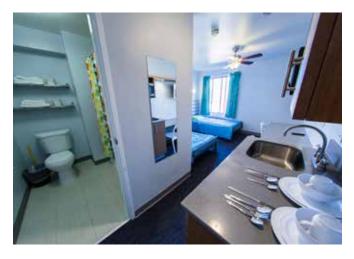

## **1** GENERAL INFORMATION

- Single, twin and double rooms
- Twin room can be booked by one person students will be sharing the room with another person (same gender)
- Self-catering
- Private bathroom
- Ventilation, TV, Refrigerator
- Minimum duration in a twin room (only): 4 weeks
- Minimum age: 18 years

#### CLEANING

- Cleaning provided every second week
- Linens and towels provided
- Shared laundry facilities (\$)