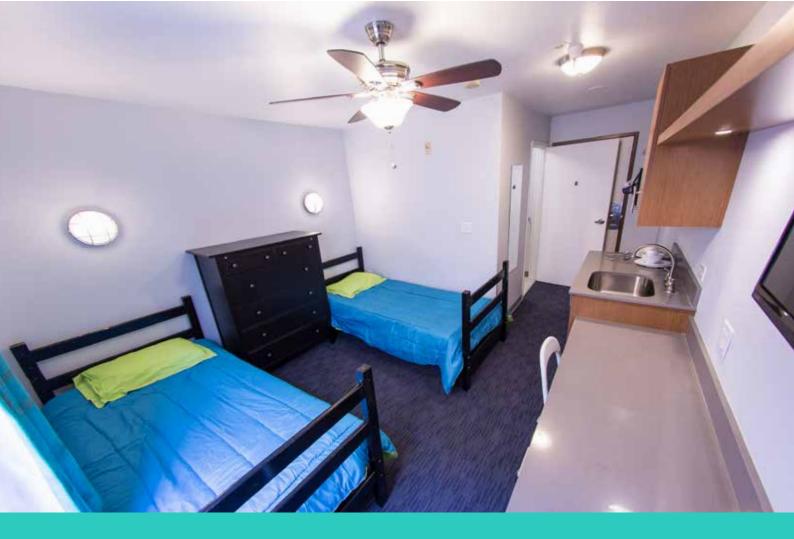

## **1** GENERAL INFORMATION

- Single, twin and double rooms
- Twin room can be booked by one person students will be sharing the room with another person (same gender)
- Self-catering
- Private bathroom
- Ventilation, TV, Refrigerator
- Minimum duration in a twin room (only): 4 weeks
- Minimum age: 18 years

#### RESIDENCE COMPLEX

- ✓ Residence with about 250 rooms in total
- Free Wi-Fi
- Common area with pool table
- Common kitchen
- Parking (currently at \$120 per month)

#### CLEANING

- Cleaning provided every second week
- Linens and towels provided
- Shared laundry facilities (\$)