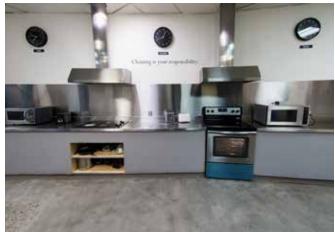

#### RESIDENCE COMPLEX

- ✓ Residence with about 250 rooms in total
- Free Wi-Fi
- Common area with pool table
- Common kitchen
- Parking (currently at \$120 per month)